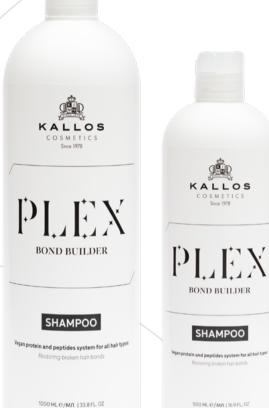

Vegan protein and peptides system for all hair types

Restoring broken hair bonds

## PLEX BOND BUILDER SHAMPOO

It restores damaged hair fibres and maintains adequate moisture content. It strengthens the bonds of the hair fibre to resist damage and harmful environmental influences.

Application: Massage an appropriate amount of shampoo into wet hair, then rinse thoroughly after washing. After washing your hair, use hair care products from the Kallos Plex family.