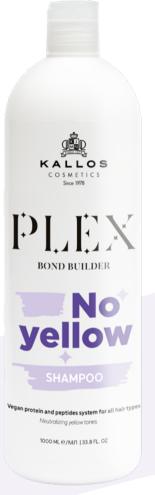

## PLEX BOND BUILDER NO YELLOW SHAMPOO

- against yellow tones, with plant protein and peptide complex.

Colour revive silver shampoo for gray and blond hair, and hair with highlights. Specifically developed for chemically treated, damaged hair. Its active ingredients support the restoration of the hair fibers and help to maintain the moisture content of the hair while reducing unwanted yellow tones. The ingredients contribute to the strengthening of hair bonds and form a protective layer on the surface of the hair, helping static hair. It gives the hair a healthy look.

Application: Massage the right amount of shampoo onto wet hair. In case of gray hair, leave it on for 2 minutes, in case of blond hair, rinse immediately.

K1821