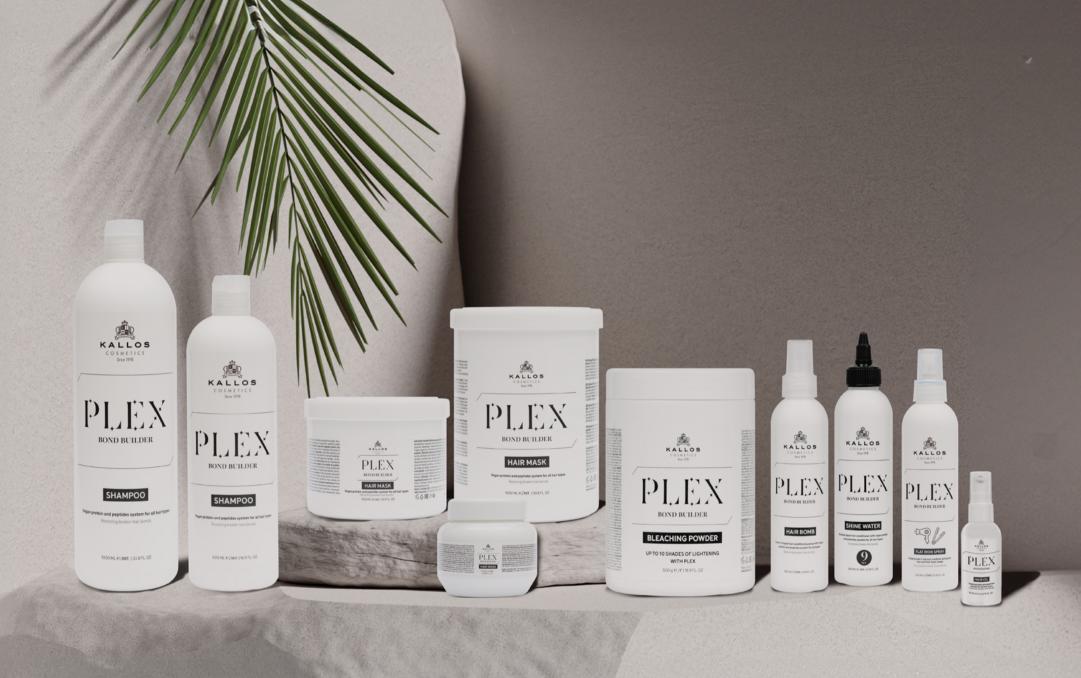

Vegan protein and peptides system for all hair types

Restoring broken hair bonds

## PLEX BOND BUILDER SHAMPOO

It restores damaged hair fibres and maintains adequate moisture content. It strengthens the bonds of the hair fibre to resist damage and harmful environmental influences.

Application: Massage an appropriate amount of shampoo into wet hair, then rinse thoroughly after washing. After washing your hair, use hair care products from the Kallos Plex family.

## PLEX BOND BUILDER HAIR MASK

It was specially developed for chemically treated, damaged hair. It forms a protective coating on the surface of the hair and reduces flyaways.

Application: Use it after washing your hair, on towel-dried hair. Rinse after 5 minutes.

#### PLEX BOND BUILDER HAIR BOMB

It strengthens the bonds of the hair fibre to resist damage and harmful environmental influences. It forms a protective coating on the surface of the hair and reduces flyaways.

## PLEX BOND BUILDER FLAT IRON SPRAY

It protects the hair from the heat of the hair dryer, hair straightener or the curling iron. It maintains the natural balance of the components of the hair structure, so the hair does not dry out.

# PLEX BOND BUILDER SHINE WATER EXPRESS CONDITIONER

The lamellar water enriched with vegetable protein and peptide complex strengthens the bonds of the hair in just 9 seconds to resist damage. It forms a protective coating on the surface of the hair and reduces flyaways.

## PLEX BOND BUILDER BLEACHING POWDER WITH PLEX

This bleaching powder makes the treatment faster and provides enhanced conditioning for both natural and coloured hair. The protective power of Plex conditions the hair and protects it from drying out.

## PLEX BOND BUILDER DRY ENDS SERUM

Its leave-in formula that protects hair bonds intensively nourishes and protects dry, damaged hair and split ends.

Application: Distribute the desired amount of product on towel-dried or dry hair lengths and ends. Do not rinse!