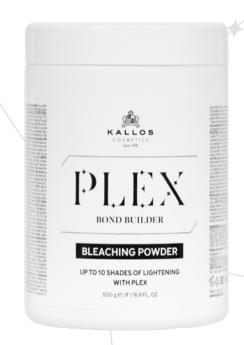

## PLEX BOND BUILDER BLEACHING POWDER WITH PLEX

This bleaching powder makes the treatment faster and provides enhanced conditioning for both natural and coloured hair. The protective power of Plex conditions the hair and protects it from drying out.

INSTRUCTIONS FOR USE: Pour the bleaching powder into a glass or plastic container and add 50 g of hydrogen peroxide [3, 6, 9 or 12%] for every 25 g of bleaching powder. Leave it on as needed, but for a maximum of 45 minutes. The indicated product quantities refer to a 1:2 mixing ratio.