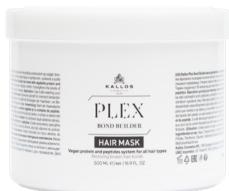

Vegan protein and peptides system for all hair types

Restoring broken hair bonds

## PLEX BOND BUILDER HAIR MASK

It was specially developed for chemically treated, damaged hair. It forms a protective coating on the surface of the hair and reduces flyaways.

Application: Use it after washing your hair, on towel-dried hair. Rinse after 5 minutes.

1000 ml

K1822

K1823

500 ml

275 ml

K1824

www.kallos.com

П