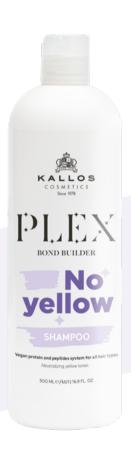

## PLEX BOND BUILDER NO YELLOW SHAMPOO

- against yellow tones, with plant protein and peptide complex.

Colour revive silver shampoo for gray and blond hair, and hair with highlights. Specifically developed for chemically treated, damaged hair. Its active ingredients support the restoration of the hair fibers and help to maintain the moisture content of the hair while reducing unwanted yellow tones. The ingredients contribute to the strengthening of hair bonds and form a protective layer on the surface of the hair, helping static hair. It gives the hair a healthy look.

Application: Massage the right amount of shampoo onto wet hair. In case of gray hair, leave it on for 2 minutes, in case of blond hair, rinse immediately.

K1821