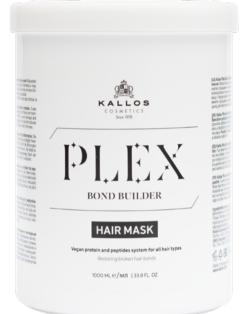

Vegan protein and peptides system for all hair types

Restoring broken hair bonds

## PLEX BOND BUILDER HAIR MASK

It was specially developed for chemically treated, damaged hair. It forms a protective coating on the surface of the hair and reduces flyaways.

Application: Use it after washing your hair, on towel-dried hair. Rinse after 5 minutes.

1000 ml

K1822

K1823

500 ml

275 ml

K1824

www.kallos.com

П